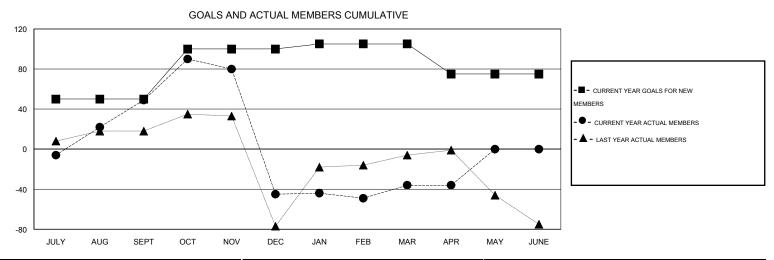

## LOCATION THAILAND

GMT CA 5

| Clubs         |                  |                     |                            |                             | Members               |                    |                            |                              |                             |
|---------------|------------------|---------------------|----------------------------|-----------------------------|-----------------------|--------------------|----------------------------|------------------------------|-----------------------------|
|               | RESU             | LTS FOR 2013-2014   |                            |                             | RESULTS FOR 2013-2014 |                    |                            |                              |                             |
| QUARTER       | NEW CLUB<br>GOAL | ACTUAL NEW<br>CLUBS | ACTUAL<br>DROPPED<br>CLUBS | ACTUAL NET<br>GAIN/<br>LOSS | QUARTER               | NEW MEMBER<br>GOAL | ACTUAL TOTAL MEMBERS ADDED | ACTUAL<br>DROPPED<br>MEMBERS | ACTUAL NET<br>GAIN/<br>LOSS |
| JULY/AUG/SEPT | 2                | 2                   | 0                          | 2                           | JULY/AUG/SEPT         | 50                 | 73                         | 24                           | 49                          |
| OCT/NOV/DEC   | 0                | 0                   | 1                          | -1                          | OCT/NOV/DEC           | 50                 | 68                         | 162                          | -94                         |
| JAN/FEB/MAR   | 0                | 0                   | 0                          | 0                           | JAN/FEB/MAR           | 5                  | 32                         | 23                           | 9                           |
| APR/MAY/JUNE  | 0                | 0                   | 0                          | 0                           | APR/MAY/JUNE          | -30                | 1                          | 1                            | 0                           |